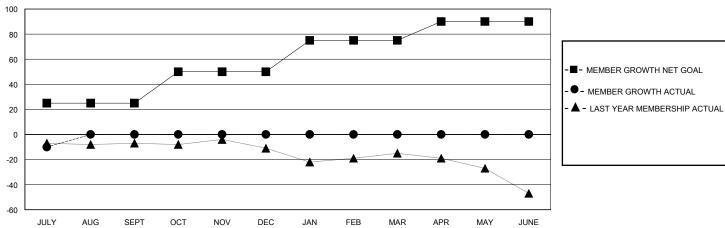

## GOALS AND ACTUAL MEMBERS CUMULATIVE

| DROPPED CLUBS: 0  DROPPED MEMBERS |    | 6 CLUBS OF 47 ADDED 1 OR MORE<br>NEW MEMBERS | GENDER DISTRIBUTION  MALE 936 (63.85%)  FEMALE 529 (36.08%) |  |     |
|-----------------------------------|----|----------------------------------------------|-------------------------------------------------------------|--|-----|
| DECEASED                          | 1  | CLICK HERE FOR CUMULATIVE                    | TOTAL FAMILY UNIT MEMBERS                                   |  | 164 |
| CLUB CANCELLED 0 OTHER 21         |    | MEMBERSHIP DATA                              | FAMILY MEMBERS PAYING HALF                                  |  | 82  |
| TOTAL                             | 22 |                                              | 2020                                                        |  |     |